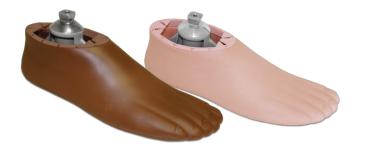

## **INTRODUCING THE GERY...**

a comfortable, re-engineered low K2 foot.

The newly re-designed GERY foot aims to provide lower level K2 users with the freedom they deserve.

- Greatly assists your patient's ability to ambulate with its lightweight design.
- Accommodates heel heights ranging from .2" to .8" (5mm to 20mm).
- Cleaned easily with water and is resistant to dirt thanks to its closed cells EVA foam.
  - Engineered specifically for the low level K2, AK & BK population. Rated up to 150kg / 330lbs.
  - Re-engineered with a new core
  - 1 Year warranty
  - 100 % Waterproof

## Comfort thanks to its design that reduces residual limb pain. Lightweight thanks to its EVA structure ~ 30% lighter than a SACH foot! Easy step completion thanks to its profiled core.

Comes with malleolar clip

| Order number       | 1A200H         | 1A200H 1A200BH |             | Heel height (T)          |  | from .2" to .8" (5mm to 20 mm) |  |
|--------------------|----------------|----------------|-------------|--------------------------|--|--------------------------------|--|
| Weight             | .87lbs. (395g) | .87lbs. (395g) |             | Connection               |  | Pyramid                        |  |
| Build Height       | 3.22" (82mm)   | 3.22" (82mm)   |             | Maximum patient's weight |  | 330lbs. (150kg)                |  |
| Structure material | EVA            | EVA            |             | Activity level           |  | 1-2                            |  |
|                    |                |                |             |                          |  |                                |  |
| REF.               | Side           |                | Size        | Suggested Codes          |  | Color                          |  |
| 1А200-Н            | G/D            | 22.01          | n to 29cm   | L5972 - L5986            |  | Caucasian                      |  |
| 1A200-BH           | Left / Right   | 2201           | 11 to 29011 |                          |  | Ebony                          |  |